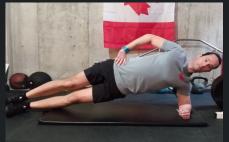

## McGill Big 3

Side Plank

## Birddog/Quadruped

Brace the abdominal muscles.
Extend opposite arm and leg.
Maintain a neutral spine from your tailbone to the top of your head.

Hold this position for 8-10 seconds.

Brace the abdominal muscles
 Ensure that your shoulders are aligned and that the bottom shoulder is pulled away from your ear.

 Maintain a neutral spine from your tailbone to the top of your head.

✓ Hold this position for 8-10 seconds.