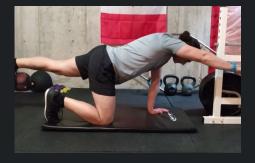

## Birddog/Quadruped

Brace the abdominal muscles.
Extend opposite arm and leg.
Maintain a neutral spine from your tailbone to the top of your head.

Hold this position for 8-10 seconds.

Brace the abdominal muscles
 Ensure that your shoulders are aligned and that the bottom shoulder is pulled away from your ear.