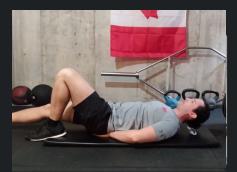

## Modified Curl-up

Brace the abdominal muscles
 Slightly elevate your elbows off the floor

As you maintain a neutral spine, slightly lift the head and shoulders off the floor.

✓ Hold this position for 8-10 seconds