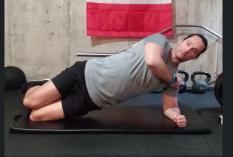

## McGill Big 3

Side Plank

## Birddog/Quadruped

Brace the abdominal muscles.
Extend opposite arm and leg.
Maintain a neutral spine from your tailbone to the top of your head.

Hold this position for 8-10 seconds.

Brace the abdominal muscles
 Ensure that your shoulders are aligned and that the bottom shoulder is pulled away from your ear.

 Maintain a neutral spine from your tailbone to the top of your head.

✓ Hold this position for 8-10 seconds.