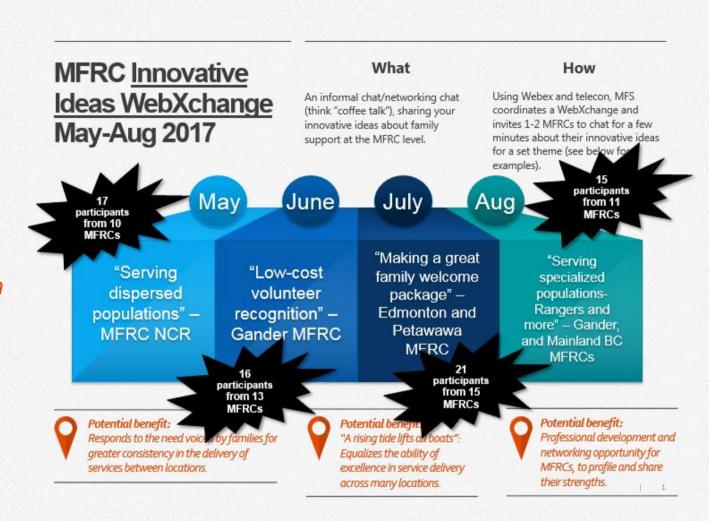

A recent WebXchange featured 15 MFRCs sharing innovative ideas in building great welcome packages for families.

In addition, your feedback on #MyVoice regarding Welcome Packages was further shared with the Communications Working Group to help in the creation of a common template for all MFRC communications teams.