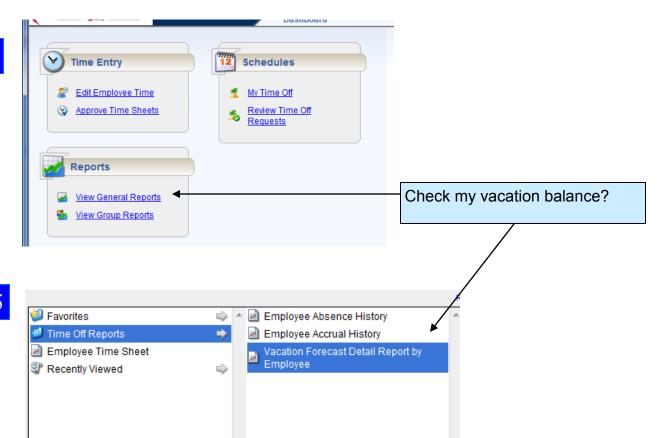

## 16

Vacation Forecast Detail Report by Employee from 4/ 6/2014 to 12/31/2014

Commercial Policies V 1.0

| Employee Name | Employee ID | Day of<br>Week | Date       | Initial Balance |       | Accruals |      | Vacation Already<br>Approved |      | Ending Balance |       |
|---------------|-------------|----------------|------------|-----------------|-------|----------|------|------------------------------|------|----------------|-------|
|               |             |                |            | Hours           | Days  | Hours    | Days | Hours                        | Days | Hours          | Days  |
|               |             |                |            |                 |       |          |      |                              |      |                |       |
|               |             | Sunday         | 04/06/2014 | 42.40           | 5.65  | 0.00     | 0.00 | 0.00                         | 0.00 | 42.40          | 5.65  |
|               |             | Wednesday      | 04/30/2014 | 42.40           | 5.65  | 12.50    | 1.67 | 0.00                         | 0.00 | 54.90          | 7.32  |
|               |             | Saturday       | 05/31/2014 | 54.90           | 7.32  | 12.50    | 1.67 | 0.00                         | 0.00 | 67.40          | 8.99  |
|               |             | Monday         | 06/30/2014 | 67.40           | 8.99  | 12.50    | 1.67 | 0.00                         | 0.00 | 79.90          | 10.65 |
|               |             | Thursday       | 07/31/2014 | 79.90           | 10.65 | 12.50    | 1.67 | 0.00                         | 0.00 | 92.40          | 12.32 |
|               |             | Sunday         | 08/31/2014 | 92.40           | 12.32 | 12.50    | 1.67 | 0.00                         | 0.00 | 104.90         | 13.99 |
|               |             | Tuesday        | 09/30/2014 | 104.90          | 13.99 | 12.50    | 1.67 | 0.00                         | 0.00 | 117.40         | 15.65 |
|               |             | Friday         | 10/31/2014 | 117.40          | 15.65 | 12.50    | 1.67 | 0.00                         | 0.00 | 129.90         | 17.32 |
|               |             | Sunday         | 11/30/2014 | 129.90          | 17.32 | 12.50    | 1.67 | 0.00                         | 0.00 | 142.40         | 18.99 |
|               |             | Wednesday      | 12/31/2014 | 142.40          | 18.99 | 12.50    | 1.67 | 0.00                         | 0.00 | 154.90         | 20.65 |

Balance at the end of each month