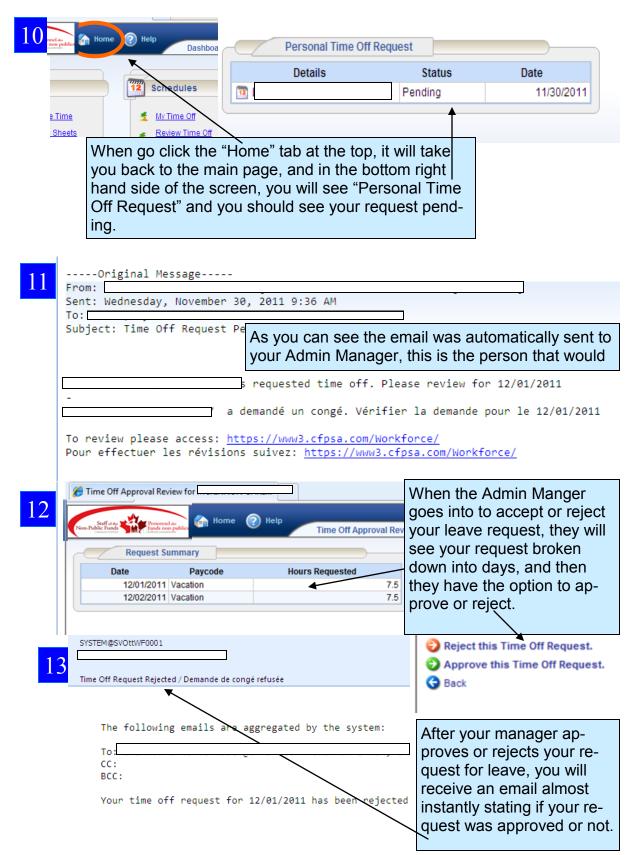

## **Employee Workforce Tips: Requesting Time Off**

- To log onto Workforce you have the following options:
  - www3.cfmws.com /workforce
- CFMWS.com; Employee Zone; Workforce EmpCenter