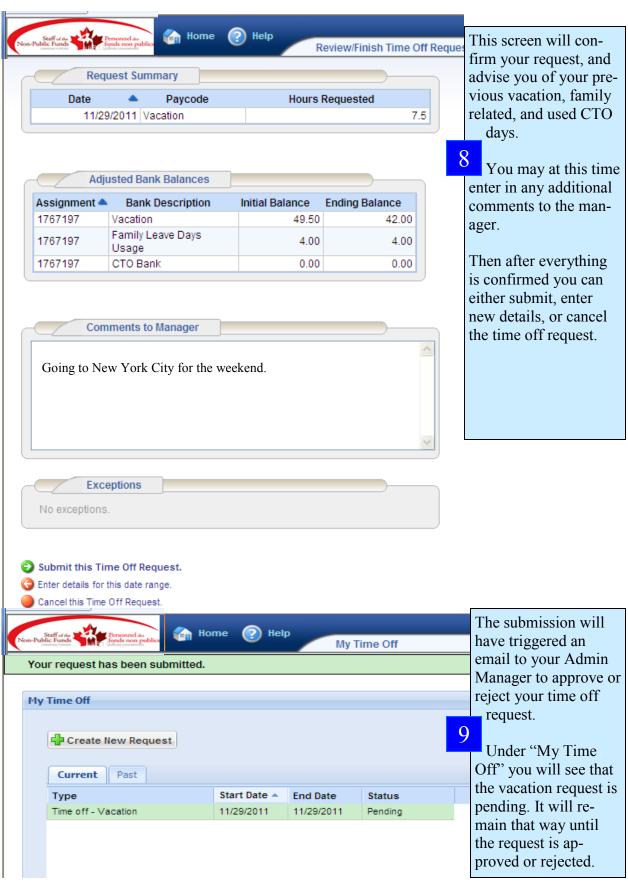

## **Employee Workforce Tips: Requesting Time Off**

- To log onto Workforce you have the following options:
  - www3.cfmws.com /workforce
- CFMWS.com; Employee Zone; Workforce EmpCenter