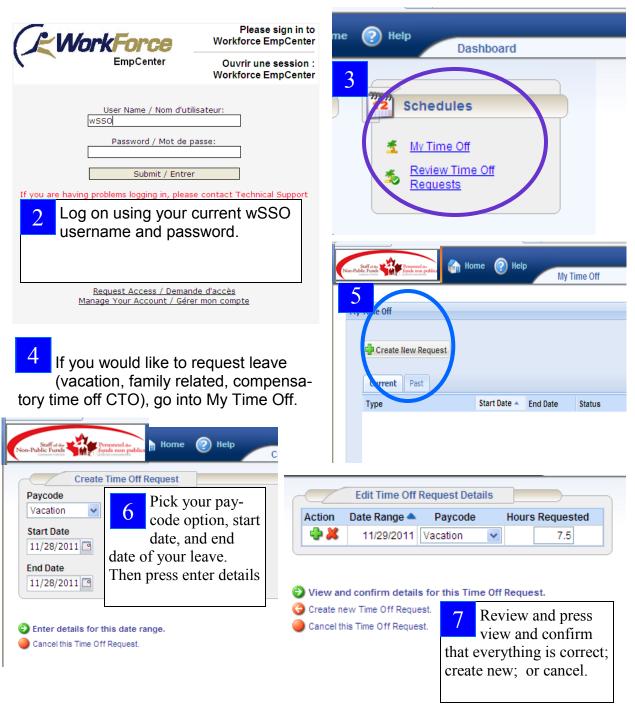

## **Employee Workforce Tips: Requesting Time Off**

- To log onto Workforce you have the following options:
  - www3.cfmws.com /workforce
- CFMWS.com; Employee Zone; Workforce EmpCenter