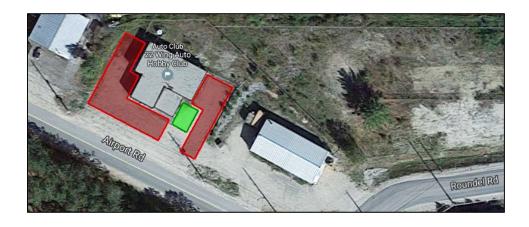

Vehicles parked indoors shall be left with doors unlocked and key in ignition. Outdoor parking is authorized in the green highlighted location below: